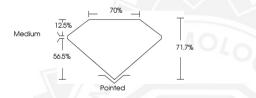

**EXCELLENT** Polish **EXCELLENT** Symmetry Fluorescence CLOUD Identification Features

16到 700526323

Sample Image Used

**ELECTRONIC COPY** 

700526323

PRINCESS CUT

0.43 CARAT

**EXCELLENT** 

VVS 1

NONE

(45) 700526323

NATURAL DIAMOND

4.13 X 4.13 X 2.96 MM

For terms & conditions and to verify this report, please visit www.igi.org

April 26, 2025

IGI Report Number 700526323

PRINCESS CUT NATURAL DIAMOND

4.13 X 4.13 X 2.96 MM

Carat Weight Color Grade Clarity Grade Cut Grade Polish Symmetry Fluorescence Inscription(s)

0.43 CARAT VVS 1 EXCELLENT EXCELLENT EXCELLENT NONE (6) 700526323

April 26, 2025

IGI Report Number 700526323 PRINCESS CUT

NATURAL DIAMOND 4.13 X 4.13 X 2.96 MM

Polish

Carat Weight 0.43 CARAT Color Grade Clarity Grade VVS 1 Cut Grade

EXCELLENT EXCELLENT EXCELLENT Symmetry Fluorescence (6) 700526323 Inscription(s)