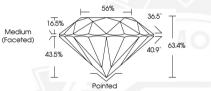

## DIAMOND REPORT

| April 12, 2025          |                       |
|-------------------------|-----------------------|
| IGI Report Number       | 695505075             |
| Description             | NATURAL DIAMOND       |
| Shape and Cutting Style | ROUND BRILLIANT       |
| Measurements            | 5.58 - 5.66 X 3.57 MM |

### GRADING RESULTS

| Carat Weight  | 0.70 CARAT |
|---------------|------------|
| Color Grade   | к          |
| Clarity Grade | SI 1       |
| Cut Grade     | EXCELLENT  |