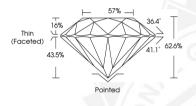

## ADDITIONAL GRADING INFORMATION

Polish Symmetry Fluorescence

Identification Features

Inscription(s)

624409079 NATURAL DIAMOND ROUND BRILLIANT 472 - 474 x 2.96 mm

> 0.40 CARAT J VS 2

EXCELLENT
EXCELLENT
NONE
CRYSTAL, CLOUD
1631 624409079

March 15, 2024

IGI Report Number 624409079

NATURAL DIAMOND

ROUND BRILLIANT

4.72 - 4.74 x 2.96 mm

Carat Weight 0.40 CARAT
Color Grade J
Clarity Grade VS 2
Cut Grade EXCELLENT

Polish EXCELLENT
Symmetry EXCELLENT
Fluorescence NONE
Inscription(s) (1951 624409079