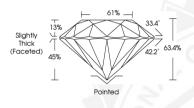

#### DIAMOND REPORT **ELECTRONIC COPY**

February 19, 2024 IGI Report Number Description Shape and Cutting Style Measurements

# ADDITIONAL GRADING INFORMATION

Polish Symmetry Fluorescence

Identification Features Inscription(s)

NATURAL DIAMOND ROUND BRILLIANT 5.55 - 5.65 x 3.55 mm

> 0.70 CARAT VVS 1 **VERY GOOD**

619459067

**EXCELLENT EXCELLENT** NONE **FEATHER** 1/3/1619459067