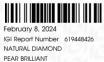

## DIAMOND REPORT

| February 8, 2024        |                       |
|-------------------------|-----------------------|
| IGI Report Number       | 619448426             |
| Description             | NATURAL DIAMOND       |
| Shape and Cutting Style | PEAR BRILLIANT        |
| Measurements            | 8.24 x 5.31 x 3.41 mm |

### February 8, 2024 IGI Report Number 619448426 NATURAL DIAMOND PEAR BRILLIANT 824 x 531 x 341 mm Carat Weight 0.90 CARAT Color Grade ĸ Clarity Grade VS 2 Cut Grade VERY GOOD Polish **EXCELLENT** Symmetry EXCELLENT Fluorescence NONE Inscription(s) 619448426

| NATURAL DIAMOND       |            |  |
|-----------------------|------------|--|
| PEAR BRILLIANT        |            |  |
| 8.24 x 5.31 x 3.41 mm |            |  |
| Carat Weight          | 0.90 CARAT |  |
| Color Grade           | К          |  |
| Clarity Grade         | VS 2       |  |
| Cut Grade             | VERY GOOD  |  |
| Polish                | EXCELLENT  |  |
| Symmetry              | EXCELLENT  |  |
| Fluorescence          | NONE       |  |
| Inscription(s)        | 619448426  |  |