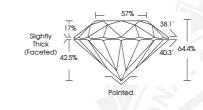

## ADDITIONAL GRADING INFORMATION

Polish Symmetry Fluorescence

Identification Features Inscription(s)

607307105 NATURAL DIAMOND **ROUND BRILLIANT** 5.50 - 5.57 x 3.57 mm

0.70 CARAT SI 1 VERY GOOD

**EXCELLENT EXCELLENT** NONE CRYSTAL, CLOUD