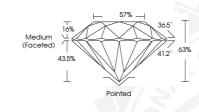

# DIAMOND REPORT

# **ELECTRONIC COPY**

November 3, 2023 **IGI** Report Number Description Shape and Cutting Style Measurements

# **GRADING RESULTS**

Carat Weight Color Grade Clarity Grade Cut Grade

### ADDITIONAL GRADING INFORMATION

Polish Symmetry Fluorescence Inscription(s)

602346823 NATURAL DIAMOND **ROUND BRILLIANT** 4.80 - 4.83 x 3.04 mm

0.43 CARAT INTERNALLY FLAWLESS **EXCELLENT** 

> **EXCELLENT EXCELLENT** NONE (131 602346823



### 602346823



Sample Image Used



# COLOR

| D - F     | G-J               | K - M              | N - R               | S - Z          | FANCY |
|-----------|-------------------|--------------------|---------------------|----------------|-------|
| Colorless | Near<br>Colorless | Slightly<br>Tinted | Very Light<br>Color | Light<br>Color |       |

| CLARITY    | VVS <sup>1-2</sup> | VS <sup>1 - 2</sup> | SI <sup>1 - 2</sup> | 1 - 2    |
|------------|--------------------|---------------------|---------------------|----------|
| Internally | Very Very          | Very                | Slightly            | Included |
| Flawless   | Slightly Included  | Slightly Included   | Included            |          |
| © IGI 20:  | FD - 10 20         |                     |                     |          |

THIS DOCUMENT WAS PRODUCED