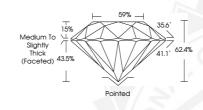

### ADDITIONAL GRADING INFORMATION

Polish Symmetry Fluorescence Inscription(s)

Comments: IDEAL CUT ROUND BRILLIANT

602344121 NATURAL DIAMOND ROUND BRILLIANT 4.45 - 4.49 x 2.79 mm

0.34 CARAT

INTERNALLY FLAWLESS **EXCELLENT** 

0.34 CARAT

INTERNALLY FLAWLESS

**EXCELLENT** 

**EXCELLENT** 

**EXCELLENT** 

INTERNALLY **FLAWLESS** 

**EXCELLENT** 

NONE

Comments: IDEAL CUT ROUND BRILLIANT

IGI Report Number 602344121 NATURAL DIAMOND ROUND BRILLIANT

4.45 - 4.49 x 2.79 mm Carat Weight 0.34 CARAT

Color Grade Clarity Grade

Cut Grade Polish

**EXCELLENT** Symmetry **EXCELLENT** Fluorescence