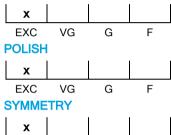

## **CUT GRADING SCALE**

G

F

VG

EXC

# NATURAL DIAMOND GRADING REPORT N° 240000278747

rare white + (F)

December 20, 2024

Shape brilliant
Carat (weight) 1.61 ct
Fluorescence medium
Colour Grade rare whit

Clarity Grade SI1

Cut

Proportions excellent
Polish excellent
Symmetry excellent