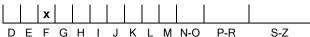

# COLOUR GRADING SCALE

# NATURAL DIAMOND GRADING REPORT N° 240000278747

rare white + (F)

December 20, 2024

Shape brilliant
Carat (weight) 1.61 ct
Fluorescence medium
Colour Grade rare whit

Clarity Grade SI1

Cut

Proportions excellent
Polish excellent
Symmetry excellent