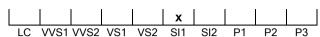

### **CLARITY GRADING SCALE**

# NATURAL DIAMOND GRADING REPORT N° 240000278747

rare white + (F)

December 20, 2024

Shape brilliant
Carat (weight) 1.61 ct
Fluorescence medium
Colour Grade rare whit

Clarity Grade SI1

Cut

Proportions excellent
Polish excellent
Symmetry excellent