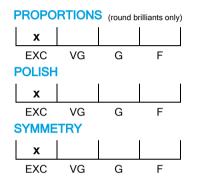

## **CUT GRADING SCALE**

#### N° 240000231463

October 14, 2024

| Shape          | brilliant               |
|----------------|-------------------------|
| Carat (weight) | 1.11 ct                 |
| Fluorescence   | slight                  |
| Colour Grade   | exceptional white ( E ) |
| Clarity Grade  | SI2                     |
| Cut            |                         |
| Proportions    | excellent               |
| Polish         | excellent               |
| Symmetry       | excellent               |
|                |                         |