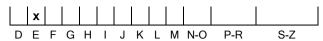

## COLOUR GRADING SCALE

#### N° 240000231463

October 14, 2024

| Shape          | brilliant               |
|----------------|-------------------------|
| Carat (weight) | 1.11 ct                 |
| Fluorescence   | slight                  |
| Colour Grade   | exceptional white ( E ) |
| Clarity Grade  | SI2                     |
| Cut            |                         |
| Proportions    | excellent               |
| Polish         | excellent               |
| Symmetry       | excellent               |
|                |                         |