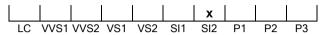

#### **CLARITY GRADING SCALE**

#### N° 240000231463

October 14, 2024

| Shape          | brilliant               |
|----------------|-------------------------|
| Carat (weight) | 1.11 ct                 |
| Fluorescence   | slight                  |
| Colour Grade   | exceptional white ( E ) |
| Clarity Grade  | SI2                     |
| Cut            |                         |
| Proportions    | excellent               |
| Polish         | excellent               |
| Symmetry       | excellent               |
|                |                         |