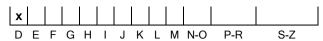

## COLOUR GRADING SCALE

# August 29, 2024

| Shape<br>Carat (weight)<br>Fluorescence | brilliant<br>1.03 ct<br>slight |  |  |
|-----------------------------------------|--------------------------------|--|--|
| Colour Grade<br>Clarity Grade           | exceptional white + ( D )      |  |  |
| Cut                                     |                                |  |  |
| Proportions                             | excellent                      |  |  |
| Polish                                  | very good                      |  |  |
| Symmetry                                | very good                      |  |  |