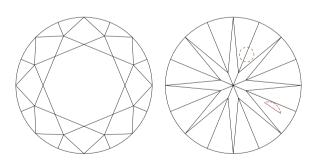

Selective characteristics have been indicated in order to clarify the description and/or for further identification. Symbols do not usually reflect the exact shape or size of the characteristic.