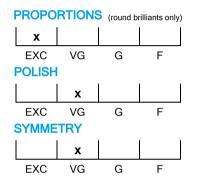

## **CUT GRADING SCALE**

# August 29, 2024

| Shape<br>Carat (weight)<br>Fluorescence | brilliant<br>1.03 ct<br>slight |  |  |
|-----------------------------------------|--------------------------------|--|--|
| Colour Grade<br>Clarity Grade           | exceptional white + ( D )      |  |  |
| Cut                                     |                                |  |  |
| Proportions                             | excellent                      |  |  |
| Polish                                  | very good                      |  |  |
| Symmetry                                | very good                      |  |  |