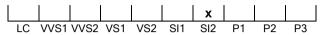

#### **CLARITY GRADING SCALE**

# August 29, 2024

| Shape<br>Carat (weight)<br>Fluorescence | brilliant<br>1.03 ct<br>slight |  |  |
|-----------------------------------------|--------------------------------|--|--|
| Colour Grade<br>Clarity Grade           | exceptional white + ( D )      |  |  |
| Cut                                     |                                |  |  |
| Proportions                             | excellent                      |  |  |
| Polish                                  | very good                      |  |  |
| Symmetry                                | very good                      |  |  |