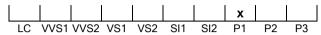

#### **CLARITY GRADING SCALE**

# August 24, 2023

| Shape<br>Carat (weight) | brilliant<br>1.51 ct |  |  |
|-------------------------|----------------------|--|--|
| Fluorescence            | nil                  |  |  |
| Colour Grade            | rare white (G)       |  |  |
| Clarity Grade           | P1                   |  |  |
| Cut                     |                      |  |  |
| Proportions             | very good            |  |  |
| Polish                  | excellent            |  |  |
| Symmetry                | very good            |  |  |