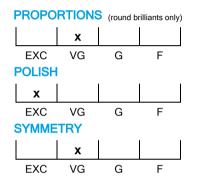

# **CUT GRADING SCALE**

# August 24, 2023

| Shape<br>Carat (weight) | brilliant<br>1.51 ct |  |  |
|-------------------------|----------------------|--|--|
| Fluorescence            | nil                  |  |  |
| Colour Grade            | rare white (G)       |  |  |
| Clarity Grade           | P1                   |  |  |
| Cut                     |                      |  |  |
| Proportions             | very good            |  |  |
| Polish                  | excellent            |  |  |
| Symmetry                | very good            |  |  |