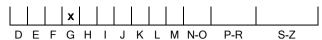

### **COLOUR GRADING SCALE**

# August 24, 2023

| Shape<br>Carat (weight) | brilliant<br>1.51 ct |  |  |
|-------------------------|----------------------|--|--|
| Fluorescence            | nil                  |  |  |
| Colour Grade            | rare white (G)       |  |  |
| Clarity Grade           | P1                   |  |  |
| Cut                     |                      |  |  |
| Proportions             | very good            |  |  |
| Polish                  | excellent            |  |  |
| Symmetry                | very good            |  |  |